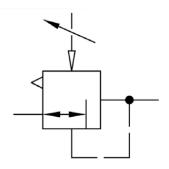

## »multifix« series

Diaphragm pressure regulator, self-relieving, with pneumatic remote control.

The pressure is set with a pilot pressure regulator (1:1 ratio).

Either a standard or a precision pressure regulator can be used to regulate the pilot pressure.

Input pressure: Max. 16 bar

Output pressure: Corresponds to the set pressure of the pilot pressure regulator

Medium temperature:Max. 60 °CAmbient temperature:Max. 60 °CHousing:Die-cast zinc

Sealant: NBR

Flow rate measurement: At  $P_1 = 10$  bar,  $P_2 = 6.3$  bar and pressure drop  $\Delta_p = 1$  bar