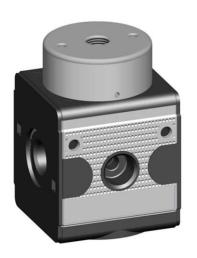

|                                                      |  |  |
|-------------------------------------|-----------------------|------------------------------------------------------|--|--|
| Art. No.                            | Ident No. Description |                                                      |  |  |
| ZW 11                               | 100435                | Mounting bracket with 2 screws                       |  |  |
| KP 11                               | 100436                | Coupler pack for modular assembly of several devices |  |  |
| 22.18911.4                          | 100465                | Set of wearing parts for RI 11                       |  |  |





**RI 11** 

## Pressure regulators with pneumatic remote control

Art. No. RI 11