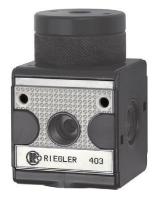

1/8                | 2100               |  |

| Accessories / spare parts for RI 11 |                       |                                                      |  |  |
|-------------------------------------|-----------------------|------------------------------------------------------|--|--|
| Art. No.                            | Ident No. Description |                                                      |  |  |
| ZW 11                               | 100435                | Mounting bracket with 2 screws                       |  |  |
| KP 11                               | 100436                | Coupler pack for modular assembly of several devices |  |  |
| 22.18911.4                          | 100465                | Set of wearing parts for RI 11                       |  |  |





**RI 11** 

## Pressure regulators with pneumatic remote control

Art. No. RI 11