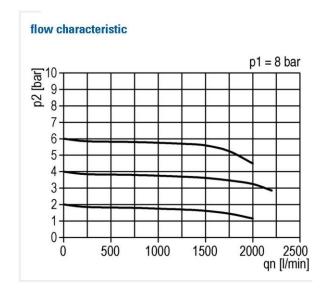

Input pressure: Max. 16 bar

Output pressure: Corresponds to the set pressure of the pilot pressure regulator

Medium temperature:Max. 60 °CAmbient temperature:Max. 60 °CHousing:Die-cast zinc

Sealant: NBR

Flow rate measurement: At  $P_1 = 10$  bar,  $P_2 = 6.3$  bar and pressure drop  $\Delta_p = 1$  bar

| Pressure regulators with pneumatic remote control, without gauge |           |        |                      |                    |  |
|------------------------------------------------------------------|-----------|--------|----------------------|--------------------|--|
| Art. No.                                                         | Ident No. | Thread | Pilot air connection | Flow rate<br>l/min |  |
| RI 11                                                            | 100462    | G 1/4  | G 1/8                | 2100               |  |