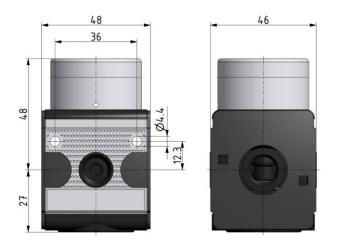

|                                                      |  |  |
|-------------------------------------|-----------------------|------------------------------------------------------|--|--|
| Art. No.                            | Ident No. Description |                                                      |  |  |
| ZW 11                               | 100435                | Mounting bracket with 2 screws                       |  |  |
| KP 11                               | 100436                | Coupler pack for modular assembly of several devices |  |  |
| 22.18911.4                          | 100465                | Set of wearing parts for RI 11                       |  |  |





**RI 11** 

## Pressure regulators with pneumatic remote control

Art. No. RI 11